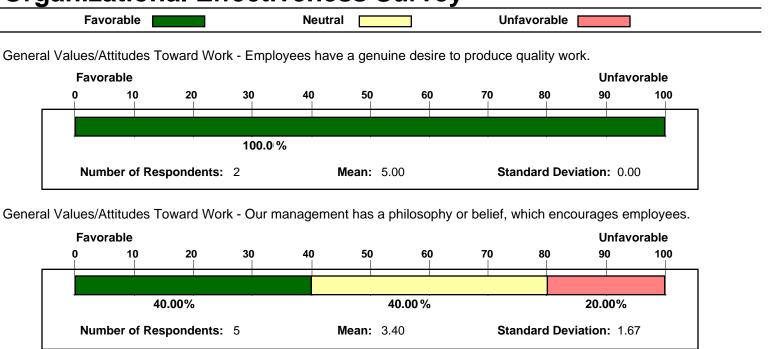

## Consultants To Management Organizational Effectiveness Survey



General Values/Attitudes Toward Work - The philosophy here includes respecting the worth of each employee.

| Fav | orable      |          | Unfavorable |    |                  |    |        |          |          |      |   |
|-----|-------------|----------|-------------|----|------------------|----|--------|----------|----------|------|---|
| 0   | 10          | 20       | 30          | 40 | 50               | 60 | 70     | 80       | 90       | 10   | 0 |
|     |             |          |             |    |                  |    |        |          |          |      |   |
|     | 60.00%      |          |             |    |                  |    | 20.00% |          | 20.0     | 0%   |   |
| Nu  | mber of Res | pondents | : 5         |    | <b>Mean:</b> 3.8 | 0  | Sta    | ndard De | viat